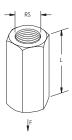

## **EM-HEX Rod Coupler – 025M10EG (592350)**

| Part Number                 | 025M10EG          |
|-----------------------------|-------------------|
| Article Number              | 592350            |
| Material                    | Steel             |
| Finish                      | Electrogalvanized |
| Rod Size (RS)               | M10               |
| Length (L)                  | 30 mm             |
| Static Load (F)             | 2 800 N           |
| Standard Packaging Quantity | 100 pc            |
| UPC                         | 78285682850       |
| EAN-13                      | 3479775923505     |